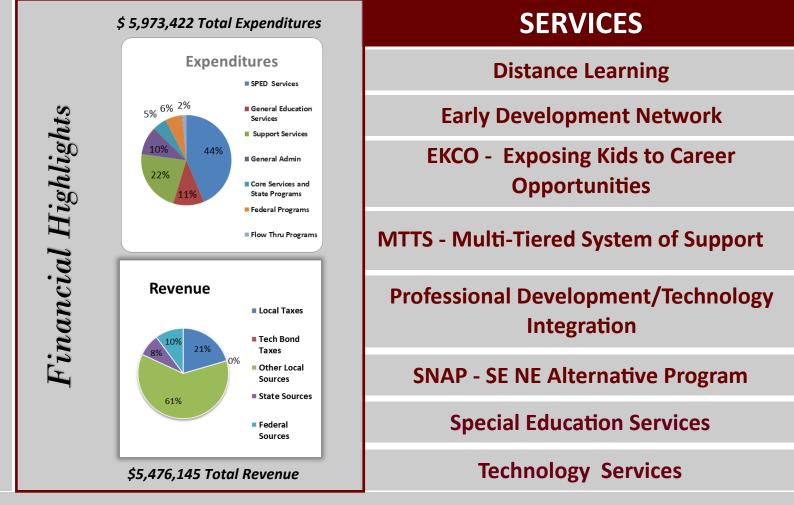

900 West Court - Beatrice NE 68310

## 2021-2022 ANNUAL REPORT

402-223-5277 - www.esu5.org



The <u>vision</u> of Educational Service Unit 5 is to enhance opportunities for all learners. <u>Core Values and Beliefs</u>: Respect , Equitable, Innovate & Educate, Collaborate & Communicate Continuous

**Mission.....**Educational Innovation for Teaching and Learning



ESU 5 Administrator - Dr. Brenda McNiff ESU 5 Board of Directors

Roger Smidt- President - Vicki Hinz-Ensz- Vice President - Duane Smith - Secretary Board Members - Betty Meyer - Tim McAllister - Jeannine Murphy - Carla Loemker

## **ESU 5 PROGRAMS**

| ESU 5 PROGRAMS                                                                                                                                                                                                                                                                                      |                                                                             |                                                                                                                                     |